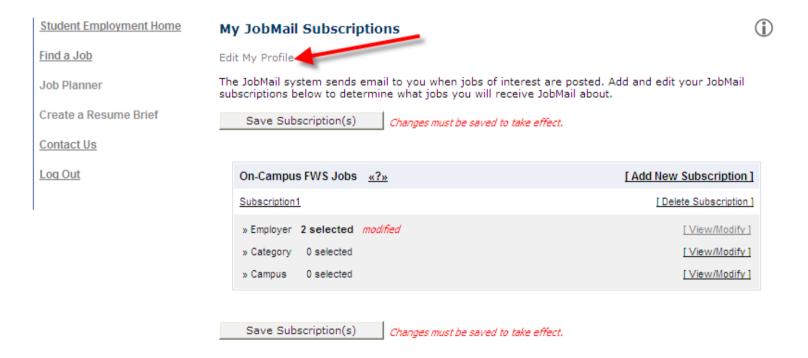

Apply Now My NOVA

| Student Employment Home | My JobMail Subscriptions                                                                                                                             | (i                     |
|-------------------------|------------------------------------------------------------------------------------------------------------------------------------------------------|------------------------|
| Find a Job              | Edit My Profile                                                                                                                                      |                        |
| Job Planner             | The JobMail system sends email to you when jobs of interest are posted. A subscriptions below to determine what jobs you will receive JobMail about. |                        |
| Create a Resume Brief   | Save Subscription(s) Changes must be saved to take effect.                                                                                           |                        |
| Contact Us              |                                                                                                                                                      |                        |
| Log Out                 | On-Campus FWS Jobs «?»                                                                                                                               | [Add New Subscription] |
|                         | Subscription1                                                                                                                                        | [Delete Subscription]  |
|                         | » Employer 2 selected modified                                                                                                                       | [View/Modify]          |
|                         | » Category 0 selected                                                                                                                                | [View/Modify]          |
|                         | » Campus 0 selected                                                                                                                                  | [ View/Modify ]        |
|                         |                                                                                                                                                      |                        |
|                         | Save Subscription(s) Changes must be saved to take effect.                                                                                           |                        |

## Click 'Save Subscription(s)' to save your subscription

Apply Now My NOVA

If you would like to add information about yourself, click 'Edit My Profile'

| Apply Now | Μγ ΝΟΥΑ |
|-----------|---------|
|           |         |