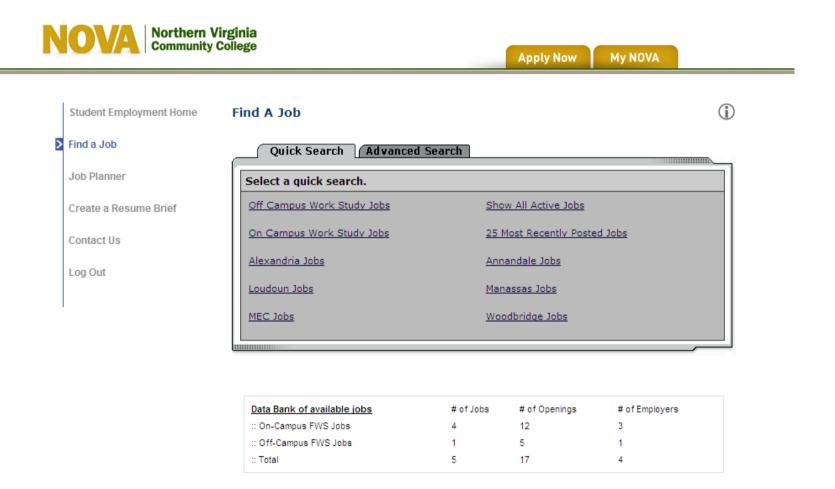

## 1. Click 'Find A Job'

## Quick Search: A search containing pre-defined criteria

- 1. Click the specific 'Quick Search' you would like to utilize to find a job.
- 2. Otherwise, click 'Advanced Search' to define your own criteria