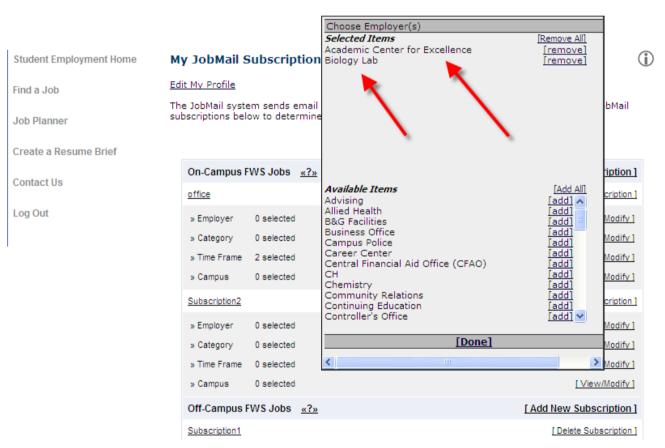

- 1. Click 'View/Modify' to add preferences for each criteria
- 2. You may set search criteria for Employers, Job Categories, and Campus.

Apply Now My NOVA

|                       | ly JobMail S                          | ubscription        | Choose Employer(s)<br>Selected Items<br>None selected    | [Remove All]              | (i)             |
|-----------------------|---------------------------------------|--------------------|----------------------------------------------------------|---------------------------|-----------------|
| Find a Job            | lit My Profile                        |                    |                                                          |                           |                 |
| Job Planner su        | ne JobMail syste<br>Ibscriptions belo |                    |                                                          |                           | bMail           |
| Create a Resume Brief |                                       |                    |                                                          |                           |                 |
| Contact Us            | On-Campus F                           | WS Jobs <u>«?»</u> | <b>Available Items</b><br>Academic Center for Excellence | [Add All]                 | ription ]       |
| Log Out               | » Employer                            | 0 selected         | Advising<br>Allied Health                                | [add]                     | Modify ]        |
|                       | » Category                            | 0 selected         | B&G Facilities<br>Biology Lab                            | [add]                     | Modify 1        |
|                       | » Time Frame                          | 2 selected         | Business Office<br>Campus Police                         | [add]<br>[add]            | Modify 1        |
|                       | » Campus                              | 0 selected         | Career Center<br>Central Financial Aid Office (CFAO)     | [add]<br>[add]            | Modify 1        |
|                       | Subscription2                         |                    | CH<br>Chemistry<br>Community Relations                   | [add]<br>[add]<br>[add] \ | cription ]      |
|                       | » Employer                            | 0 selected         |                                                          |                           | Modify <u>1</u> |
|                       | » Category                            | 0 selected         | [Done]                                                   |                           | Modify <u>1</u> |
|                       | » Time Frame                          | 0 selected         | < ]                                                      | >                         | Modify 1        |
|                       | » Campus                              | 0 selected         |                                                          | [ View/                   | Modify ]        |
|                       | Off-Campus F                          | WS Jobs <u>«?»</u> |                                                          | [ Add New Subsc           | ription ]       |
|                       | Subscription1                         |                    |                                                          | [ Delete Subs             | cription ]      |
|                       | » Employer                            | 0 selected         |                                                          | [ View/                   | Modify ]        |

Click 'add' next to each item you wish to add to your search.

Apply Now My NOVA

Your results will appear in the top under 'Selected Items'.

Apply Now My NOVA

When finished adding search criteria, click 'Done'