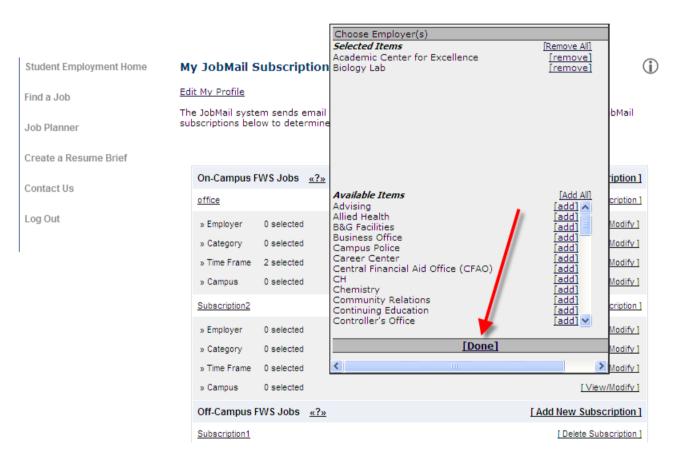

Click 'add' next to each item you wish to add to your search.

Apply Now My NOVA

Your results will appear in the top under 'Selected Items'.

Apply Now My NOVA

When finished adding search criteria, click 'Done'